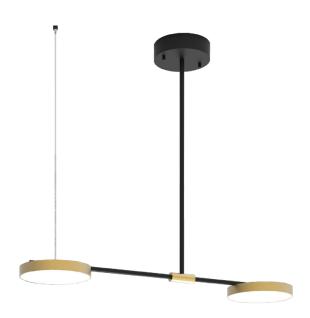

# ADAM/2

## Hanging lamp

A collection with a current and basic design, whose simplicity makes it suitable for lighting any space.

Adam is made up of a black metal frame with brushed brass details, and an acrylic diffuser, which spreads the Led light evenly.