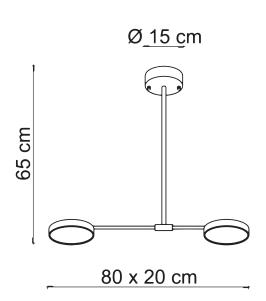

1997 ADAM/2

Power 18W Led Integrated Input 220/240 V- 50/60Hz

Kelvin3000DimmableNoReal Lumen1200CRI85IP20

## PACKAGING DATA:

Packages 1
Net Weight 1,6kg
Gross Weight 2,2kg
Volume 0,0412 m³

Any interventions on the light source of this article must be carried out by qualified personnel or by the manufacturer himself.